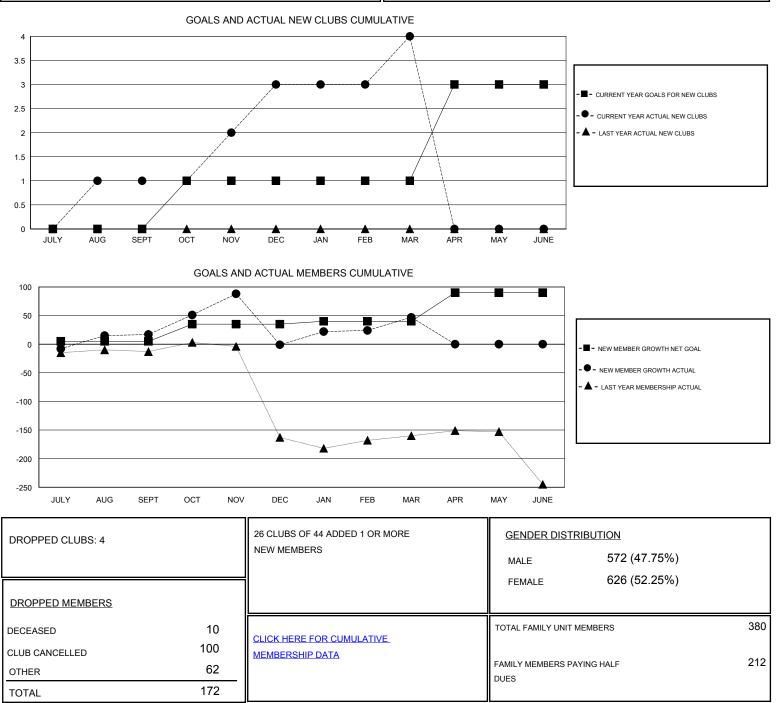

## MONTHLY MEMBERSHIP PROGRESS REPORT

District 301 B1

Results as of: 3/31/2017

## LOCATION PHILIPPINES

GMT CA Clubs Members RESULTS FOR 2016-2017 **RESULTS FOR 2016-2017** NEW CLUB GOAL NEW CLUBS DROPPED CLUBS NEW MEMBER GROWTH NEW MEMBER DROPPED QUARTER QUARTER NET GOAL (not reinstated GROWTH ACTUAL (not MEMBERS ACTUAL (including transfers) or transfers) reinstated or transfers) 0 1 0 5 47 30 JULY/AUG/SEPT JULY/AUG/SEPT 2 4 1 30 103 121 OCT/NOV/DEC OCT/NOV/DEC 0 0 1 5 69 21 JAN/FEB/MAR JAN/FEB/MAR 2 0 0 APR/MAY/JUNE 50 0 0 APR/MAY/JUNE